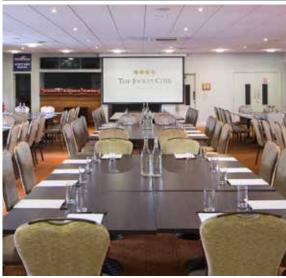

## **PREMIER SUITE**

Fresh, contemporary and ever so stylish, the Premier Suite is suited for both dinners and conferences of up to 350 guests. It even has its own conservatory to the rear which is the perfect spot for drinks receptions. As this suite is located on the second floor, it has direct access to the Tommy Whittle Stand's six syndicate rooms and thirty boxes, it's ideal for multi-room conferences or exhibitions.