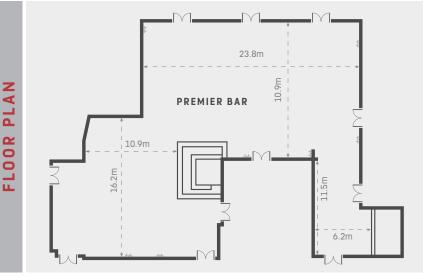

→ 13A SOCKET
- - USEABLE SPACE DIMENTIONS

CONTACT US ON: 01942 402623 | NORTHWESTEVENTS@THEJOCKEYCLUB.CO.UK