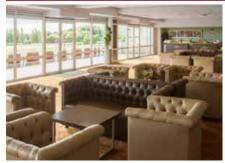

## **PREMIER SUITE**

Fresh, contemporary and ever so stylish, the Premier Suite is suited for both dinners and conferences of up to 350 guests. It even has its own conservatory to the rear which is the perfect spot for drinks receptions. As this suite is located on the second floor, it has direct access to the Tommy Whittle Stand's six syndicate rooms and thirty boxes, it's ideal for multi-room conferences or exhibitions.