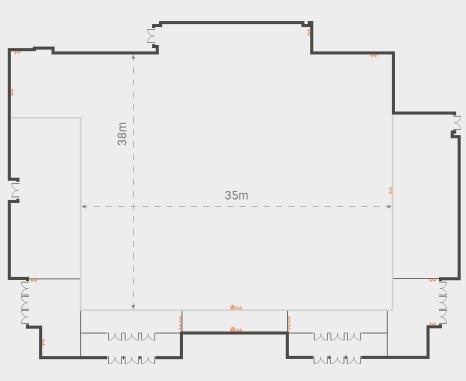

++ 13A SOCKET
- USEABLE SPACE DIMENSIONS
③ 3 PHASE POWER
BALCONY
CEILING HEIGHT 9.3M
1,300 SQ M - GROUND FLOOR

**FLOOR PLAN** 