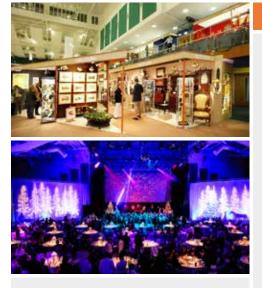

## THE CENTAUR

The Centaur is our biggest and best asset for indoor events. Since opening it has played host to film crews, countless awards ceremonies and a number of high-profile exhibitions and concerts, as well as numerous beautiful weddings. Offering 2,600m2 of flexible space, this distinctive facility provides the biggest event space in the local region giving organisers accessible, flexible and versatile options. From a seated auditorium for 2,250 to a dinner dance for 700, our technical team utilise the very latest in draping, lighting and AV to create bespoke events. Using its own separate kitchen, our experienced chefs can create mouth-watering menus for any occasion. We also offer the flexibility for your own creative team to use the facilities. The stage has seen a number of popular bands and comedy acts perform in front of sell-out audiences - Stereophonics, The Vamps, Lee Evans, Rizzle Kicks, Jon Richardson and Jack Dee to name a few.