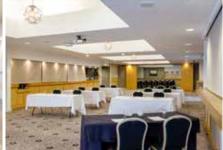

## **SOVEREIGN**

Conveniently located on the third level of the Grandstand with access to the Hall of Fame, Sovereign connects perfectly with Crest to form a space for a small conference, reception or dinner dance. Used on its own, or with Crest, the rooms have access to an outdoor balcony with views of the Cotswolds, for fresh air breaks. The rooms also benefit from an adjoining foyer which offers a great registration space or an alternative refreshments location.