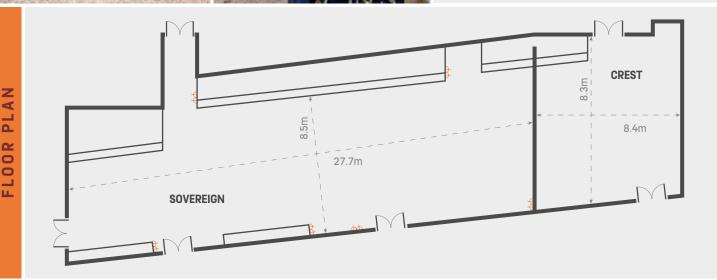

++ 13A SOCKET x10

- - USEABLE SPACE DIMENSIONS

CEILING HEIGHT 2.6M

CONTACT US ON: 01242 539538 | CHELTENHAMEVENTS@THEJOCKEYCLUB.CO.UK