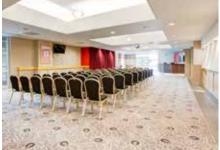

## **SOVEREIGN**

Conveniently located on the third level of the Grandstand with access to the Hall of Fame, Sovereign connects perfectly with Crest to form a space for a small conference, reception or dinner dance. Used on its own, or with Crest, the rooms have access to an outdoor balcony with views of the Cotswolds, for fresh air breaks. The rooms also benefit from an adjoining foyer which offers a great registration space or an alternative refreshments location.