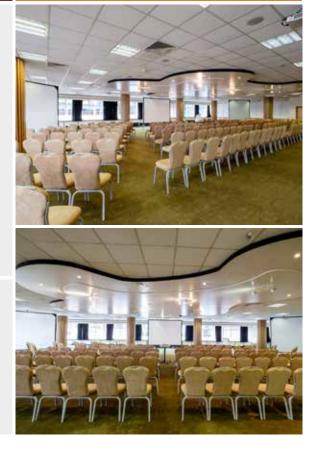

## **GOLD CUP SUITE**

Located off the Hall of Fame, the Gold Cup room is comprised of two rooms, Festival and Gold Cup. The room offers a self contained space with its own bar and fully-flexible dining options in the heart of the racecourse. An ideal space to make your own, the Gold Cup room is a popular space for dinner dances, conferences, small exhibitions and award ceremonies.