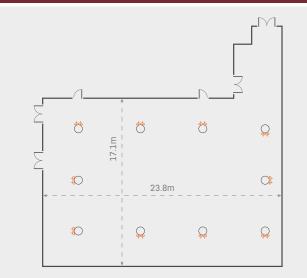

- - USEABLE SPACE DIMENSIONS CEILING HEIGHT 2.8M

CONTACT US ON: 01242 539538 | CHELTENHAMEVENTS@THEJOCKEYCLUB.CO.UK