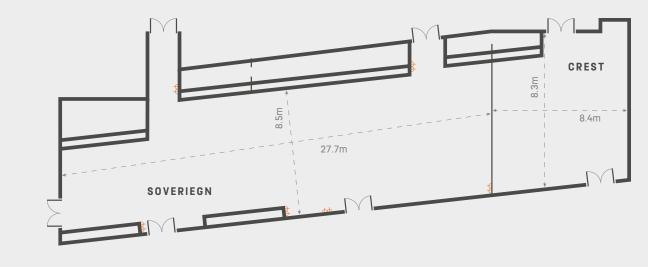

FLOOR PLAN

## ++ 13A SOCKET x6 - USEABLE SPACE DIMENSIONS CEILING HEIGHT 2.69M

CONTACT US ON: 01242 539538 | CHELTENHAMEVENTS@THEJOCKEYCLUB.CO.UK