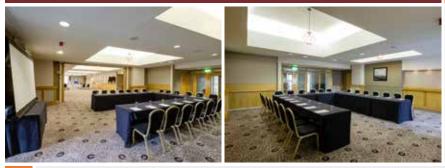

## CREST

Conveniently located on the third level of the Grandstand with access to the Hall of Fame, Crest connects perfectly with Sovereign to form a space for a small conference, reception or dinner dance. Used on its own, or with Sovereign the rooms have access to an outdoor balcony with views of the Cotswolds, for fresh air breaks. The rooms also benefit from an adjoining foyer which offers a great registration space or an alternative refreshments location.